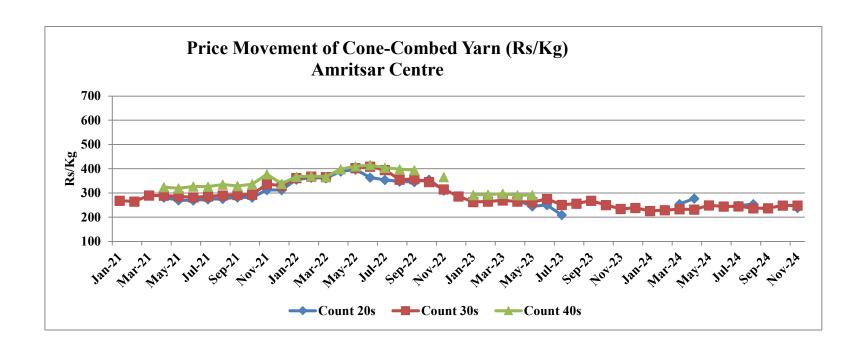

## **Cotton Yarn Prices**

Centerwise market price movement of Cone-combed Yarn, it is observed that:

- i. <u>Coimbatore:</u> As evident from Annexure I the price of cone combed yarn across all counts increased since January 2021 to May 2022 while shown marginal decline in the month of June & July 2022. A marginal increase in the month of August and then remained same in September 2022 as compared to the previous month. However, there is a sharp decline in the month of October 2022 across all counts and continued to fall in the month of November 2022 and remained same in the month of December 2022. Further there is marginal decrease in the prices of cotton yarn across all counts in the month of January 2023 and remained same from February to June 2023. In July 2023 there is marginal decrease in prices across all counts and remained same till November 2023. In December 2023 there is marginally decrease across all counts and prices remained same in January and February 2024, further in March 2024 there is marginal increase across all counts and remained same in April, May & June 2024. In July 2024 there is marginal decrease across all counts and prices remained same in August, September & October 2024 as compared with previous month. In the month of the November there is marginal decrease across all counts from previous month.
- Amritsar: The price of 20s count reported consistent and gradual rise since January 2021 to May 2022 ii. thereafter till September 2022 marginal decline is noticed. In the prices of 30s & 40s, there is fluctuations reported from January 2021 to July 2022 and decline in 40s till September 2022 while there is sharp decline in 30s count prices from July 2022 to December 2022. There is a marginal increase in 20s count reported in the month of October 2022. However, there is a marginal decrease in the month of November 2022 across all counts. Further there is marginal decrease in the cotton yarn prices of 30s and 40s counts in the month of January 2023 and marginal increase in the prices of same counts in February and March 2023. In April 2023 there is marginal decrease in the prices of cotton yarn across all counts. However prices of 20s and 30s decreased in the month of May 23 and prices of 40s remained same as compared with previous month. There is marginal increase in the prices of 20s & 30s counts in the Month of the June 23 and marginal decrease in July in the prices of the same count. Further prices of 30s count increased in the month of August and September 23 and then decreased in October & November 23. In December 23 prices marginally increased across 30s count and marginal decrease in January 24, further prices marginally increased in March across 20s and February and March 24 across 30s. In April 24 there is marginal increase across 20s and marginal decrease in 30s cotton yarn count. In May 2024 a marginal increase and in June 2024 marginal decrease and again marginal increase in July 2024 across 30s cotton yarn count and as compared with previous month. In 20s cotton yarn count there is marginal decrease in July as compared with April 2024. Further prices in August 2024 marginally increased across 20s and decreased across 30s cotton yarn count. Prices remained same in September 24 and marginally increased in October 24 across 30s cotton yarn count. Prices decreased in 20s in the month of November whereas in 30s remain same as October 2024.
- iii. Ahmedabad: The price of cone combed yarn across all counts increased since January 2021 to May 2022 while shown marginal decline in the month of June 2022 and continued to fall in price in July 2022. Prices of cotton yarn have again started to increase in the month of August 2022 across all the counts but there is a significant decline in the month of September 2022. Asharp decline reported in the price of cotton yarn during the month of October 2022 and increase in the month of November 2022. However, in the month of December 2022 there is marginal increase in prices of 20s count and marginal decrease in prices of 30s and 40s counts. In January 2023 there is decrease in the prices of 20s and 30s while there is marginal increase in the prices of 40s count. In February 2023 there is marginal increase in prices of 20s and 30s, however there is marginal decrease in 40s count. There is marginal increase in 20s, 30s and 40s counts in the month of March as compared with previous month. In April 2023 there is increase in the prices of the 20s and 40s counts and marginal decrease in the 30s. However there is decrease in May and June 2023 across all counts. Further in July 2023 prices of 20s and 30s decreased however prices increased for 40s cotton yarn count. In the August 2023, prices of 20s

## Market Price movement of Cone Combed Yarn (Rs/Kg) variety of cotton yarn Centre- wise details: Amritsar

| Month   | Count 20s | increase or<br>decrease wrt<br>prev month | % growth with respect to Jan 21 | Count 30s | increase or<br>decrease wrt<br>prev month | % growth with respect to Jan 21 | Count 40s | increase or<br>decrease wrt<br>prev month | % growth with respect to Jan 21 |
|---------|-----------|-------------------------------------------|---------------------------------|-----------|-------------------------------------------|---------------------------------|-----------|-------------------------------------------|---------------------------------|
| Jan-21  | _         | -                                         | -                               | 268       | -                                         | -                               | -         | -                                         | -                               |
| Feb-21  | -         | -                                         | -                               | 265       | ↓                                         | -1.1                            | -         | -                                         | -                               |
| Mar-21  | -         | -                                         | -                               | 290       | 1                                         | 8.2                             | -         | -                                         | -                               |
| Apr-21  | 281       | -                                         | -                               | 289       | <b>1</b>                                  | 7.8                             | 324       | -                                         | -                               |
| May-21  | 270       | ↓                                         | -3.9                            | 286       | <b>1</b>                                  | 6.7                             | 319       | 1                                         | -1.5                            |
| Jun-21  | 269       | ↓                                         | -4.3                            | 282       | <b>↓</b>                                  | 5.2                             | 327       | 1                                         | 0.9                             |
| Jul-21  | 274       | 1                                         | -2.5                            | 286       | 1                                         | 6.7                             | 326       | 1                                         | 0.6                             |
| Aug-21  | 276       | 1                                         | -1.8                            | 290       | 1                                         | 8.2                             | 335       | 1                                         | 3.4                             |
| Sep-21  | 282       | 1                                         | 0.4                             | 292       | 1                                         | 9.0                             | 329       | ↓                                         | 1.5                             |
| Oct-21  | 281       | ↓                                         | 0                               | 293       | 1                                         | 9.3                             | 336       | 1                                         | 3.7                             |
| Nov-21  | 312       | 1                                         | 11                              | 337       | 1                                         | 25.7                            | 377       | 1                                         | 16.4                            |
| Dec-21  | 312       | =                                         | 11                              | 330       | <b>↓</b>                                  | 23.1                            | 338       | <b>1</b>                                  | 4.3                             |
| Jan-22  | 355       | 1                                         | 26.3                            | 362       | 1                                         | 35.1                            | 367       | 1                                         | 13.3                            |
| Feb-22  | 363       | 1                                         | 29.2                            | 368       | 1                                         | 37.3                            | 370       | 1                                         | 14.2                            |
| Mar-22  | 361       | <b>1</b>                                  | 28.5                            | 366       | <b>↓</b>                                  | 36.6                            | 367       | <b>1</b>                                  | 13.3                            |
| Apr-22  | 389       | 1                                         | 38.4                            | -         | -                                         | -                               | 398       | 1                                         | 22.8                            |
| May-22  | 397       | 1                                         | 41.3                            | 403       | _                                         | 50.4                            | 410       | 1                                         | 26.5                            |
| Jun-22  | 364       | <b>1</b>                                  | 29.5                            | 409       | 1                                         | 52.6                            | 415       | 1                                         | 28.1                            |
| Jul-22  | 354       | ↓                                         | 26                              | 395       | <b>↓</b>                                  | 47.4                            | 404       | <b>1</b>                                  | 24.7                            |
| Aug-22  | 347       | ↓                                         | 23.5                            | 355       | <b>↓</b>                                  | 32.5                            | 398       | <b>1</b>                                  | 22.8                            |
| Sep-22  | 345       | ↓                                         | 22.8                            | 357       | 1                                         | 33.2                            | 394       | 1                                         | 21.6                            |
| Oct-22  | 355       | 1                                         | 26.3                            | 345       | <b>\</b>                                  | 28.7                            | -         | -                                         | -                               |
| Nov-22  | 310       | 1                                         | 10.3                            | 315       | <b>\</b>                                  | 17.5                            | 366       | _                                         | 13                              |
| Dec-22  | -         | -                                         | -                               | 286       | <u></u>                                   | 6.71                            | -         | -                                         | -                               |
| Jan-23  | -         | -                                         | -                               | 263       | <b>1</b>                                  | -1.87                           | 292       | _                                         | -9.9                            |
| Feb-23  | -         | -                                         | -                               | 265       | 1                                         | -1.12                           | 293       | 1                                         | -9.6                            |
| Mar-23  | -         | -                                         | -                               | 269       | 1                                         | 0.37                            | 297       | 1                                         | -8.3                            |
| Apr-23  | 269       | -                                         | -4.3                            | 265       | <b>\</b>                                  | -1.12                           | 291       | <b>1</b>                                  | -10.2                           |
| May-23  | 245       | <b>1</b>                                  | -12.80                          | 262       | <b>\</b>                                  | -2.24                           | 291       | =                                         | -10.2                           |
| June-23 | 250       | 1                                         | -11.0                           | 275       | 1                                         | 2.61                            | -         | -                                         | -                               |
| July-23 | 209       | <b>↓</b>                                  | -25.6                           | 251       | <b>↓</b>                                  | -6.34                           | -         | -                                         | -                               |

|        |     |          |                 | 0.75               | _               | 1.10           |   |   |   |
|--------|-----|----------|-----------------|--------------------|-----------------|----------------|---|---|---|
| Aug-23 | -   | -        | -               | 256                | Î               | -4.48          | - | - | - |
| Sep-23 | -   | -        | -               | 268                | ↑               | 0.00           | - | - | - |
| Oct-23 | -   | -        | -               | 250                | <b>↓</b>        | -6.72          | - | - | - |
| Nov-23 | -   | -        | -               | 234                | <b>↓</b>        | -12.69         | - | - | - |
| Dec-23 | -   | -        | -               | 238                | 1               | -11.19         | - | - | - |
| Jan-24 | -   | -        | -               | 226                | <b>↓</b>        | -15.67         | - | 1 | - |
| Feb-24 | -   | -        | -               | 229                | 1               | -14.55         | - | ı | - |
| Mar-24 | 254 | -        | -9.6            | 233                | 1               | -13.06         | - | ı | - |
| Apr-24 | 277 | 1        | -1.4            | 232                | $\rightarrow$   | -13.43         | - | ı | - |
| May-24 | -   | -        | -               | 249                | <b>↑</b>        | -7.09          | - | ı | - |
| Jun-24 | -   | -        | -               | 244                | <b>→</b>        | -8.96          | - | ı | - |
| Jul-24 | 247 | -        | -12.1           | 245                | <b>↑</b>        | -8.58          | - | ı | - |
| Aug-24 | 254 | 1        | -9.6            | 237                | <b>→</b>        | -11.57         | - | ı | - |
| Sep-24 | -   | -        | -               | 237                | =               | -11.57         | - | - | - |
| Oct-24 | -   | _        | -               | 248                | <b>↑</b>        | -7.46          | - | 1 | - |
| Nov-24 | 238 | <b>↓</b> | -15.3           | 248                | =               | -7.46          |   |   |   |
|        |     |          | Source: Regiona | al Office of the T | extile Commissi | oner, Amritsar |   |   |   |