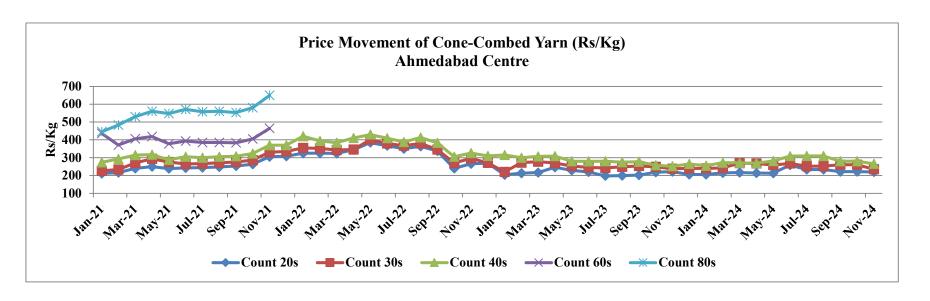

## **Cotton Yarn Prices**

Centerwise market price movement of Cone-combed Yarn, it is observed that:

- i. <u>Coimbatore:</u> As evident from Annexure I the price of cone combed yarn across all counts increased since January 2021 to May 2022 while shown marginal decline in the month of June & July 2022. A marginal increase in the month of August and then remained same in September 2022 as compared to the previous month. However, there is a sharp decline in the month of October 2022 across all counts and continued to fall in the month of November 2022 and remained same in the month of December 2022. Further there is marginal decrease in the prices of cotton yarn across all counts in the month of January 2023 and remained same from February to June 2023. In July 2023 there is marginal decrease in prices across all counts and remained same till November 2023. In December 2023 there is marginally decrease across all counts and prices remained same in January and February 2024, further in March 2024 there is marginal increase across all counts and remained same in April, May & June 2024. In July 2024 there is marginal decrease across all counts and prices remained same in August, September & October 2024 as compared with previous month. In the month of the November there is marginal decrease across all counts from previous month.
- Amritsar: The price of 20s count reported consistent and gradual rise since January 2021 to May 2022 ii. thereafter till September 2022 marginal decline is noticed. In the prices of 30s & 40s, there is fluctuations reported from January 2021 to July 2022 and decline in 40s till September 2022 while there is sharp decline in 30s count prices from July 2022 to December 2022. There is a marginal increase in 20s count reported in the month of October 2022. However, there is a marginal decrease in the month of November 2022 across all counts. Further there is marginal decrease in the cotton yarn prices of 30s and 40s counts in the month of January 2023 and marginal increase in the prices of same counts in February and March 2023. In April 2023 there is marginal decrease in the prices of cotton yarn across all counts. However prices of 20s and 30s decreased in the month of May 23 and prices of 40s remained same as compared with previous month. There is marginal increase in the prices of 20s & 30s counts in the Month of the June 23 and marginal decrease in July in the prices of the same count. Further prices of 30s count increased in the month of August and September 23 and then decreased in October & November 23. In December 23 prices marginally increased across 30s count and marginal decrease in January 24, further prices marginally increased in March across 20s and February and March 24 across 30s. In April 24 there is marginal increase across 20s and marginal decrease in 30s cotton yarn count. In May 2024 a marginal increase and in June 2024 marginal decrease and again marginal increase in July 2024 across 30s cotton yarn count and as compared with previous month. In 20s cotton yarn count there is marginal decrease in July as compared with April 2024. Further prices in August 2024 marginally increased across 20s and decreased across 30s cotton yarn count. Prices remained same in September 24 and marginally increased in October 24 across 30s cotton yarn count. Prices decreased in 20s in the month of November whereas in 30s remain same as October 2024.
- iii. Ahmedabad: The price of cone combed yarn across all counts increased since January 2021 to May 2022 while shown marginal decline in the month of June 2022 and continued to fall in price in July 2022. Prices of cotton yarn have again started to increase in the month of August 2022 across all the counts but there is a significant decline in the month of September 2022. Asharp decline reported in the price of cotton yarn during the month of October 2022 and increase in the month of November 2022. However, in the month of December 2022 there is marginal increase in prices of 20s count and marginal decrease in prices of 30s and 40s counts. In January 2023 there is decrease in the prices of 20s and 30s while there is marginal increase in the prices of 40s count. In February 2023 there is marginal increase in prices of 20s and 30s, however there is marginal decrease in 40s count. There is marginal increase in 20s, 30s and 40s counts in the month of March as compared with previous month. In April 2023 there is increase in the prices of the 20s and 40s counts and marginal decrease in the 30s. However there is decrease in May and June 2023 across all counts. Further in July 2023 prices of 20s and 30s decreased however prices increased for 40s cotton yarn count. In the August 2023, prices of 20s

and 30s increased and prices of 40s decreased. In September 2023 prices increased across all counts and in October prices increased for 20s count and decreased for 30s and 40s cotton yarn counts and in November 2023 prices increased for 20s while decreased for 30s and 40s cotton yarn counts. In December 23, prices marginally decreased across 20s count and marginally increased across 30s and 40s cotton yarn counts as compared with previous month. Further prices of 20s and 30s remained same and there is marginal decrease across 40s count in the month of January 2024. In February 24 there is marginal increase and in March 2024 there is marginal increase across 20s and 30s while there is marginal decrease in 40s cotton yarn counts. Further in April 24 there is marginal decrease across all counts and in May 24 there is decrease among 20s and 30s cotton yarn counts and marginal increase in 40s. In June 2024 there is marginal increase across all counts and in July 2024 there is marginal decrease in 20s and 30s cotton yarn count and marginal increase in 40s cotton yarn count, Further in August prices remained same across all counts as compared with previous month. In September 2024 there is marginal decrease across 20s & 40s cotton yarn counts and marginal increase in prices of 30s cotton yarn count. Further in October 24 prices remained same across all counts as compared with previous month. Whereas in November 24 there is marginal decreased across all counts as compared with previous month.

|        |              |                                                   | Market P                      | rice moven   | ent of Cone                                       | Combed Ya                     | rn (Rs/Kg)   | variety of co                                     | otton yarn C                                | entre- wise  | details: Ahn                                      | nedabad                                     |              |                                                   |                                             |
|--------|--------------|---------------------------------------------------|-------------------------------|--------------|---------------------------------------------------|-------------------------------|--------------|---------------------------------------------------|---------------------------------------------|--------------|---------------------------------------------------|---------------------------------------------|--------------|---------------------------------------------------|---------------------------------------------|
| Month  | Count<br>20s | %increa<br>se or<br>decrease<br>wrt prev<br>month | growth with respect to Jan 21 | Count<br>30s | %increa<br>se or<br>decrease<br>wrt prev<br>month | growth with respect to Jan 21 | Count<br>40s | %increa<br>se or<br>decrease<br>wrt prev<br>month | %<br>growth<br>with<br>respect<br>to Jan 21 | Count<br>60s | %increa<br>se or<br>decrease<br>wrt prev<br>month | %<br>growth<br>with<br>respect<br>to Jan 21 | Count<br>80s | %increa<br>se or<br>decrease<br>wrt prev<br>month | %<br>growth<br>with<br>respect<br>to Jan 21 |
| Jan-21 | 211          | -                                                 | -                             | 226          | -                                                 | -                             | 274          | -                                                 | -                                           | 436          | -                                                 | -                                           | 446          | -                                                 | -                                           |
| Feb-21 | 216          | 1                                                 | 2.4                           | 233          | 1                                                 | 3.1                           | 293          | 1                                                 | 6.9                                         | 371          | 1                                                 | -14.9                                       | 483          | 1                                                 | 8.3                                         |
| Mar-21 | 240          | 1                                                 | 13.7                          | 270          | 1                                                 | 19.5                          | 314          | 1                                                 | 14.6                                        | 406          | 1                                                 | -6.9                                        | 530          | 1                                                 | 18.8                                        |
| Apr-21 | 250          | 1                                                 | 18.5                          | 294          | 1                                                 | 30.1                          | 317          | 1                                                 | 15.7                                        | 418          | 1                                                 | -4.1                                        | 560          | 1                                                 | 25.6                                        |
| May-21 | 239          | <b>↓</b>                                          | 13.3                          | 276          | ↓                                                 | 22.1                          | 288          | 1                                                 | 5.1                                         | 378          | ↓ ↓                                               | -13.3                                       | 548          | ↓                                                 | 22.9                                        |
| Jun-21 | 242          | 1                                                 | 14.7                          | 265          | ↓                                                 | 17.3                          | 305          | 1                                                 | 11.3                                        | 393          | 1                                                 | -9.9                                        | 571          | 1                                                 | 28.0                                        |
| Jul-21 | 244          | 1                                                 | 15.6                          | 267          | 1                                                 | 18.1                          | 300          | 1                                                 | 9.5                                         | 385          | ↓ ↓                                               | -11.7                                       | 558          | ↓ ↓                                               | 25.1                                        |
| Aug-21 | 248          | 1                                                 | 17.5                          | 271          | 1                                                 | 19.9                          | 305          | 1                                                 | 11.3                                        | 385          | =                                                 | -11.7                                       | 560          | 1                                                 | 25.6                                        |
| Sep-21 | 253          | 1                                                 | 19.9                          | 276          | 1                                                 | 22.1                          | 308          | 1                                                 | 12.4                                        | 383          | <b>1</b>                                          | -12.2                                       | 553          | <b>1</b>                                          | 24.0                                        |
| Oct-21 | 263          | 1                                                 | 24.6                          | 286          | 1                                                 | 26.5                          | 323          | 1                                                 | 17.9                                        | 405          | 1                                                 | -7.1                                        | 580          | 1                                                 | 30.0                                        |
| Nov-21 | 305          | 1                                                 | 44.5                          | 330          | 1                                                 | 46                            | 370          | 1                                                 | 35.0                                        | 465          | 1                                                 | 6.7                                         | 650          | 1                                                 | 45.7                                        |
| Dec-21 | 308          | 1                                                 | 46                            | 335          | 1                                                 | 48.2                          | 370          | =                                                 | 35.0                                        | -            | -                                                 | -                                           | -            | -                                                 | -                                           |
| Jan-22 | 325          | 1                                                 | 54                            | 355          | 1                                                 | 57.1                          | 420          | 1                                                 | 53.3                                        | -            | -                                                 | -                                           | -            | -                                                 | -                                           |
| Feb-22 | 325          | =                                                 | 54                            | 352          | 1                                                 | 55.8                          | 394          | 1                                                 | 43.8                                        | -            | -                                                 | -                                           | -            | -                                                 | -                                           |
| Mar-22 | 324          | <b>↓</b>                                          | 53.6                          | 343          | <b>1</b>                                          | 51.8                          | 384          | 1                                                 | 40.1                                        | ı            | -                                                 | -                                           | ı            | _                                                 | -                                           |
| Apr-22 | 344          | 1                                                 | 63                            | 346          | 1                                                 | 53.1                          | 410          | 1                                                 | 49.6                                        | ı            | -                                                 | -                                           | ı            | _                                                 | -                                           |
| May-22 | 385          |                                                   | 82.5                          | 401          | 1                                                 | 77.4                          | 430          | 1                                                 | 56.9                                        | ı            | -                                                 | -                                           | ı            | _                                                 | -                                           |
| Jun-22 | 367          | <b>↓</b>                                          | 73.9                          | 380          | <b>1</b>                                          | 68.1                          | 409          | 1                                                 | 49.3                                        | ı            | -                                                 | -                                           | ı            | _                                                 | -                                           |
| Jul-22 | 344          | <b>↓</b>                                          | 63                            | 362          | <b>1</b>                                          | 60.2                          | 382          | 1                                                 | 39.4                                        | ı            | -                                                 | -                                           | ı            | _                                                 | -                                           |
| Aug-22 | 364          | 1                                                 | 72.5                          | 380          | 1                                                 | 68.1                          | 413          | 1                                                 | 50.7                                        | ı            | -                                                 | -                                           | ı            | _                                                 | -                                           |
| Sep-22 | 338          | 1                                                 | 60.2                          | 346          | 1                                                 | 53.1                          | 383          | 1                                                 | 39.8                                        | -            | -                                                 | -                                           | -            | _                                                 | -                                           |
| Oct-22 | 240          | ↓                                                 | 13.7                          | 270          | ↓                                                 | 19.5                          | 305          | 1                                                 | 11.3                                        | ı            | -                                                 | -                                           |              | -                                                 | -                                           |
| Nov-22 | 266          | 1                                                 | 26.1                          | 296          | 1                                                 | 31.0                          | 326          | 1                                                 | 19.0                                        | -            | -                                                 | -                                           | -            | -                                                 | -                                           |
| Dec-22 | 269          | 1                                                 | 27.5                          | 271          | <b>↓</b>                                          | 19.9                          | 310          | <b>1</b>                                          | 13.1                                        | -            | -                                                 | -                                           | -            | -                                                 | -                                           |
| Jan-23 | 204          | $\downarrow$                                      | -3.3                          | 220          | <b>↓</b>                                          | -2.7                          | 315          | 1                                                 | 15.0                                        | -            | -                                                 | -                                           | -            | -                                                 | -                                           |
| Feb-23 | 213          | 1                                                 | 0.9                           | 272          | 1                                                 | 20.4                          | 300          | $\downarrow$                                      | 9.5                                         | -            | -                                                 | -                                           | -            | -                                                 | -                                           |
| Mar-23 | 216          | 1                                                 | 2.4                           | 277          | 1                                                 | 22.6                          | 307          | 1                                                 | 12.0                                        | -            | -                                                 | -                                           | -            | -                                                 | -                                           |
| Apr-23 | 246          | 1                                                 | 16.6                          | 270          |                                                   | 19.5                          | 309          | 1                                                 | 12.8                                        | -            | -                                                 | -                                           |              | -                                                 | -                                           |

| May-23  | 229 | J.       | 8.5  | 253 | .l.       | 11.9          | 280           | J.          | 2.2           | _       | _ | _ | _ | _ | _ |
|---------|-----|----------|------|-----|-----------|---------------|---------------|-------------|---------------|---------|---|---|---|---|---|
| June-23 | 220 | 7        | 4.3  | 245 | 1         | 8.4           | 279           | 7           | 1.8           | _       | _ | _ | _ | _ | _ |
| July-23 | 198 | 1        | -6.2 | 242 | J         | 7.1           | 280           | <u> </u>    | 2.2           | _       | _ | _ | _ | _ | _ |
| Aug-23  | 199 | 1        | -5.7 | 249 | 1         | 10.2          | 275           | j.          | 0.4           | _       | _ | _ | _ | _ | _ |
| Sep-23  | 202 | <u>.</u> | -4.3 | 253 | <u> </u>  | 11.9          | 277           | <u> </u>    | 1.1           | _       | _ | _ | - | _ | _ |
| Oct-23  | 218 | 1        | 3.3  | 249 | <u> </u>  | 10.2          | 258           | <u> </u>    | -5.8          | _       | _ | _ | - | _ | _ |
| Nov-23  | 222 | 1        | 5.2  | 238 | <b>1</b>  | 5.3           | 252           | <b>1</b>    | -8.0          | -       | - | - | - | - | - |
| Dec-23  | 206 | ↓        | -2.4 | 240 | 1         | 6.2           | 265           | 1           | -3.3          | -       | - | - | - | - | - |
| Jan-24  | 206 | =        | -2.4 | 240 | =         | 6.2           | 255           | <b>↓</b>    | -6.9          | -       | - | - | - | - | - |
| Feb-24  | 215 | 1        | 1.9  | 242 | 1         | 7.1           | 272           | 1           | -0.7          | -       | - | - | - | - | - |
| Mar-24  | 216 | 1        | 2.4  | 269 | 1         | 19            | 271           | <b>↓</b>    | -1.1          | -       | - | - | - | - | - |
| Apr-24  | 214 | <b>1</b> | 1.4  | 268 | <b>↓</b>  | 18.6          | 269           | <b>↓</b>    | -1.8          | -       | - | - | - | - | - |
| May-24  | 213 | <b>1</b> | 0.9  | 259 | <b>1</b>  | 14.6          | 281           | 1           | 2.6           | -       | - | - | - | - | - |
| Jun-24  | 259 | 1        | 22.7 | 268 | 1         | 18.6          | 309           | 1           | 12.8          | -       | - | - | - | - | - |
| Jul-24  | 233 | 1        | 10.4 | 252 | <b>1</b>  | 11.5          | 310           | 1           | 13.1          | -       | - | - | - | - | - |
| Aug-24  | 233 | =        | 10.4 | 252 | =         | 11.5          | 310           | =           | 13.1          | -       | - | - | - | - | - |
| Sep-24  | 222 | <b>→</b> | 5.2  | 260 | 1         | 15.0          | 280           | <b>→</b>    | 2.2           | -       | - | - | - | - | - |
| Oct-24  | 222 | =        | 5.2  | 260 | =         | 15.0          | 280           | =           | 2.2           | -       | - | - | - | - | - |
| Nov-24  | 220 | ↓        | -4.3 | 235 | ↓         | -4.0          | 266           | ↓           | -2.9          | -       | - | - | - | - | - |
|         |     |          |      |     | Source: R | Regional Offi | ce of the Tex | xtile Commi | issioner, Ahı | nedabad |   |   |   |   |   |