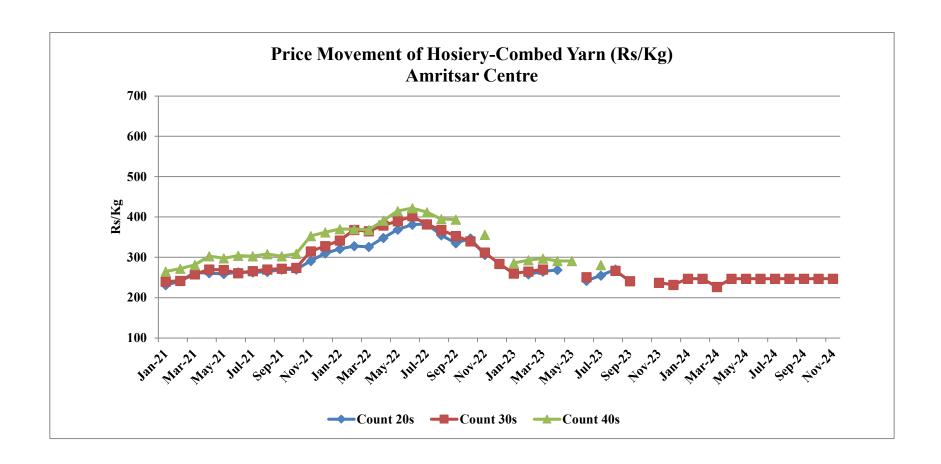

Further, it is also observed from the market price movement of Hosiery-Combed Yarn that:

- iv. <u>Coimbatore:</u> As can be seen from Annexure-II the prices increased MoM across the counts since January 2021 to July 2021 and slid down marginally from August 2021 to October 2021. Prices across the counts again started moving upward marginally from November 2021 to May 2022 and declined from June 2022 to August 2022 and became stagnant in September 2022. A sharp decline in price noticed in the month of October 2022 and November 2022 and remained same in the month of December 2022. Further there is marginal decrease in the prices of cotton yarn across all counts in the month of January 2023 and prices remained same in the month from February to June 2023. In July 2023 there is marginal decrease in prices across all counts and remained same till November 2023. In December 2023 there is marginally decrease across all counts and prices remained same in January and February 2024, further in March 2024 there is marginal increase and remained same in April, May & June 2024 across all counts as compared with previous month. In July 2024 there is marginal increase across all counts and prices remained same in August, September, October. In the November 24 there is marginal decreased across all counts as compared with previous month.
  - i. Amritsar: As evident from Annexure II the price across all counts reported consistent and gradual MoM marginal rise since January 2021 to June 2022. However, there is a marginal decline across all the counts except for count 20s in the month of July 2022 and a marginal decline across all the counts in August & September 2022. There is marginal increase in the prices of 20s count in October 2022 and decrease in November 2022. There is marginal decrease in 30s and 40s counts from October 2022 to January 2023. Further in February 2023 there is marginal decrease in 20s count and marginal increase in 30s and 40s counts. However there is marginal increase in the prices across all counts in the month of March and again increased in April across 20s and decrease in 40s counts. Prices of 40s remained same in the month of May. There is marginal decrease in the prices of the 20s & 30s Counts in the Month of the June 2023. Further prices of 20s increased and prices of 40 cotton yarn counts decreased in July 2023. Prices of 20s and 30s increased in the month of August 2023. Further in September, November & December 2023 there is marginal decrease across 30s count prices. In January 2024 there is marginal increase in prices of 30s cotton yarn count and prices remained same in February 24, further in March 24 there is marginal decrease and marginal increase in April and remained same in May, June, July, August, September, Ocober & November 24 as compared with previous month.