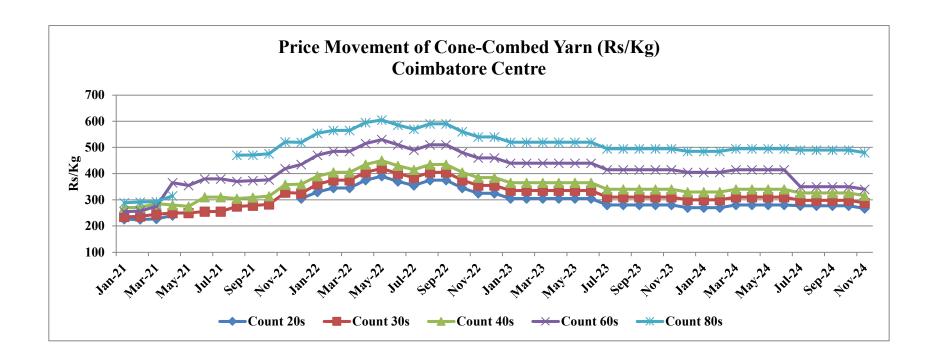

## **Cotton Yarn Prices**

Centerwise market price movement of Cone-combed Yarn, it is observed that:

- i. <u>Coimbatore:</u> As evident from Annexure I the price of cone combed yarn across all counts increased since January 2021 to May 2022 while shown marginal decline in the month of June & July 2022. A marginal increase in the month of August and then remained same in September 2022 as compared to the previous month. However, there is a sharp decline in the month of October 2022 across all counts and continued to fall in the month of November 2022 and remained same in the month of December 2022. Further there is marginal decrease in the prices of cotton yarn across all counts in the month of January 2023 and remained same from February to June 2023. In July 2023 there is marginal decrease in prices across all counts and remained same till November 2023. In December 2023 there is marginally decrease across all counts and prices remained same in January and February 2024, further in March 2024 there is marginal increase across all counts and remained same in April, May & June 2024. In July 2024 there is marginal decrease across all counts and prices remained same in August, September & October 2024 as compared with previous month. In the month of the November there is marginal decrease across all counts from previous month.
- Amritsar: The price of 20s count reported consistent and gradual rise since January 2021 to May 2022 ii. thereafter till September 2022 marginal decline is noticed. In the prices of 30s & 40s, there is fluctuations reported from January 2021 to July 2022 and decline in 40s till September 2022 while there is sharp decline in 30s count prices from July 2022 to December 2022. There is a marginal increase in 20s count reported in the month of October 2022. However, there is a marginal decrease in the month of November 2022 across all counts. Further there is marginal decrease in the cotton yarn prices of 30s and 40s counts in the month of January 2023 and marginal increase in the prices of same counts in February and March 2023. In April 2023 there is marginal decrease in the prices of cotton yarn across all counts. However prices of 20s and 30s decreased in the month of May 23 and prices of 40s remained same as compared with previous month. There is marginal increase in the prices of 20s & 30s counts in the Month of the June 23 and marginal decrease in July in the prices of the same count. Further prices of 30s count increased in the month of August and September 23 and then decreased in October & November 23. In December 23 prices marginally increased across 30s count and marginal decrease in January 24, further prices marginally increased in March across 20s and February and March 24 across 30s. In April 24 there is marginal increase across 20s and marginal decrease in 30s cotton yarn count. In May 2024 a marginal increase and in June 2024 marginal decrease and again marginal increase in July 2024 across 30s cotton yarn count and as compared with previous month. In 20s cotton yarn count there is marginal decrease in July as compared with April 2024. Further prices in August 2024 marginally increased across 20s and decreased across 30s cotton yarn count. Prices remained same in September 24 and marginally increased in October 24 across 30s cotton yarn count. Prices decreased in 20s in the month of November whereas in 30s remain same as October 2024.
- iii. Ahmedabad: The price of cone combed yarn across all counts increased since January 2021 to May 2022 while shown marginal decline in the month of June 2022 and continued to fall in price in July 2022. Prices of cotton yarn have again started to increase in the month of August 2022 across all the counts but there is a significant decline in the month of September 2022. Asharp decline reported in the price of cotton yarn during the month of October 2022 and increase in the month of November 2022. However, in the month of December 2022 there is marginal increase in prices of 20s count and marginal decrease in prices of 30s and 40s counts. In January 2023 there is decrease in the prices of 20s and 30s while there is marginal increase in the prices of 40s count. In February 2023 there is marginal increase in prices of 20s and 30s, however there is marginal decrease in 40s count. There is marginal increase in 20s, 30s and 40s counts in the month of March as compared with previous month. In April 2023 there is increase in the prices of the 20s and 40s counts and marginal decrease in the 30s. However there is decrease in May and June 2023 across all counts. Further in July 2023 prices of 20s and 30s decreased however prices increased for 40s cotton yarn count. In the August 2023, prices of 20s

Annexure-I

|         |              |                                                  | Market P                      | rice moven   | nent of Cone                                     | Combed Ya                     | rn (Rs/Kg)   | variety of co                                    | otton varn C                  | entre_ wise  | details: Coir                                    | nhatore                       |              | A                                                | nnexure-I                     |
|---------|--------------|--------------------------------------------------|-------------------------------|--------------|--------------------------------------------------|-------------------------------|--------------|--------------------------------------------------|-------------------------------|--------------|--------------------------------------------------|-------------------------------|--------------|--------------------------------------------------|-------------------------------|
| Month   | Count<br>20s | increase<br>or<br>decrease<br>wrt prev<br>months | growth with respect to Jan 21 | Count<br>30s | increase<br>or<br>decrease<br>wrt prev<br>months | growth with respect to Jan 21 | Count<br>40s | increase<br>or<br>decrease<br>wrt prev<br>months | growth with respect to Jan 21 | Count<br>60s | increase<br>or<br>decrease<br>wrt prev<br>months | growth with respect to Jan 21 | Count<br>80s | increase<br>or<br>decrease<br>wrt prev<br>months | growth with respect to Jan 21 |
| Jan-21  | 226          | -                                                | -                             | 235          | -                                                | -                             | 270          | -                                                | -                             | 255          | -                                                | -                             | 289          | -                                                | -                             |
| Feb-21  | 225          | $\downarrow$                                     | -0.4                          | 237          | 1                                                | 0.9                           | 271          | 1                                                | 0.4                           | 257          | 1                                                | 0.8                           | 291          | 1                                                | 0.7                           |
| Mar-21  | 227          | 1                                                | 0.4                           | 245          | 1                                                | 4.3                           | 285          | 1                                                | 5.6                           | 275          | 1                                                | 7.8                           | 293          | 1                                                | 1.4                           |
| Apr-21  | 240          | 1                                                | 6.2                           | 250          | 1                                                | 6.4                           | 280          | 1                                                | 3.7                           | 365          | 1                                                | 43.1                          | 315          | 1                                                | 9.0                           |
| May-21  | -            | -                                                | -                             | 250          | =                                                | 6.4                           | 275          | 1                                                | 1.9                           | 355          | <b>1</b>                                         | 39.2                          | -            | -                                                | _                             |
| Jun-21  | -            | -                                                | -                             | 255          | 1                                                | 8.5                           | 310          | 1                                                | 14.8                          | 380          | 1                                                | 49                            | -            | _                                                | _                             |
| Jul-21  | -            | -                                                | -                             | 255          | =                                                | 8.5                           | 310          | =                                                | 14.8                          | 380          | =                                                | 49                            | -            | _                                                | _                             |
| Aug-21  | -            | -                                                | -                             | 275          | 1                                                | 17.0                          | 305          | 1                                                | 13                            | 370          | <b>1</b>                                         | 45.1                          | 470          | _                                                | 62.6                          |
| Sep-21  | -            | -                                                | -                             | 278          | 1                                                | 18.3                          | 309          | 1                                                | 14.4                          | 373          | 1                                                | 46.3                          | 471          | 1                                                | 63                            |
| Oct-21  | -            | -                                                | -                             | 283          | 1                                                | 20.4                          | 314          | 1                                                | 16.3                          | 376          | 1                                                | 47.5                          | 476          | 1                                                | 64.7                          |
| Nov-21  | -            | -                                                | -                             | 328          | 1                                                | 39.6                          | 358          | 1                                                | 32.6                          | 419          | 1                                                | 64.3                          | 521          | 1                                                | 80.3                          |
| Dec-21  | 305          | -                                                | 35                            | 325          | <b>1</b>                                         | 38.3                          | 360          | 1                                                | 33.3                          | 435          | 1                                                | 70.6                          | 519          | 1                                                | 79.6                          |
| Jan-22  | 330          | 1                                                | 46.0                          | 360          | 1                                                | 53.2                          | 390          | 1                                                | 44.4                          | 470          | 1                                                | 84.3                          | 554          | 1                                                | 91.7                          |
| Feb-22  | 345          | 1                                                | 52.7                          | 375          | 1                                                | 59.6                          | 405          | 1                                                | 50                            | 485          | 1                                                | 90.2                          | 565          | 1                                                | 95.5                          |
| Mar-22  | 345          | =                                                | 52.7                          | 375          | =                                                | 59.6                          | 405          | =                                                | 50                            | 485          | =                                                | 90.2                          | 565          | =                                                | 95.5                          |
| Apr-22  | 375          | 1                                                | 65.9                          | 405          | 1                                                | 72.3                          | 435          | 1                                                | 61.1                          | 515          | 1                                                | 102                           | 595          | 1                                                | 105.9                         |
| May-22  | 390          | 1                                                | 72.6                          | 420          | 1                                                | 78.7                          | 450          | 1                                                | 66.7                          | 530          | 1                                                | 107.8                         | 605          | 1                                                | 109.3                         |
| Jun-22  | 370          | 1                                                | 63.7                          | 400          | <b>1</b>                                         | 70.2                          | 430          | 1                                                | 59.3                          | 510          | <b>1</b>                                         | 100                           | 585          | 1                                                | 102.4                         |
| Jul-22  | 355          | 1                                                | 57.1                          | 385          | <b>1</b>                                         | 63.8                          | 415          | 1                                                | 53.7                          | 490          | <b>1</b>                                         | 92.2                          | 570          | 1                                                | 97.2                          |
| Aug-22  | 375          | 1                                                | 65.9                          | 405          | 1                                                | 72.3                          | 435          | 1                                                | 61.1                          | 510          | 1                                                | 100                           | 590          | 1                                                | 104.2                         |
| Sep-22  | 375          | =                                                | 65.9                          | 405          | =                                                | 72.3                          | 435          | =                                                | 61.1                          | 510          | =                                                | 100                           | 590          | =                                                | 104.2                         |
| Oct-22  | 345          | 1                                                | 52.65                         | 375          | <b>1</b>                                         | 59.6                          | 405          | 1                                                | 50                            | 480          | <b>1</b>                                         | 88.2                          | 560          | 1                                                | 93.8                          |
| Nov-22  | 325          | 1                                                | 43.81                         | 355          | <b>1</b>                                         | 51.1                          | 385          | 1                                                | 42.6                          | 460          | <b>1</b>                                         | 80.4                          | 540          | ↓                                                | 86.9                          |
| Dec-22  | 325          | =                                                | 43.81                         | 355          | =                                                | 51.1                          | 385          | =                                                | 42.6                          | 460          | =                                                | 80.4                          | 540          | =                                                | 86.9                          |
| Jan-23  | 305          | <u> </u>                                         | 34.96                         | 335          | <b>1</b>                                         | 42.6                          | 365          | 1                                                | 35.2                          | 440          | <b>1</b>                                         | 72.5                          | 520          | ↓                                                | 79.9                          |
| Feb-23  | 305          | =                                                | 34.96                         | 335          | =                                                | 42.6                          | 365          | =                                                | 35.2                          | 440          | =                                                | 72.5                          | 520          | =                                                | 79.9                          |
| Mar-23  | 305          | =                                                | 34.96                         | 335          | =                                                | 42.6                          | 365          | =                                                | 35.2                          | 440          | =                                                | 72.5                          | 520          | =                                                | 79.9                          |
| Apr-23  | 305          | =                                                | 34.96                         | 335          | =                                                | 42.6                          | 365          | =                                                | 35.2                          | 440          | =                                                | 72.5                          | 520          | =                                                | 79.9                          |
| May-23  | 305          | =                                                | 34.96                         | 335          | =                                                | 42.6                          | 365          | =                                                | 35.2                          | 440          | =                                                | 72.5                          | 520          | =                                                | 79.9                          |
| June-23 | 305          | =                                                | 34.96                         | 335          | =                                                | 42.6                          | 365          | =                                                | 35.2                          | 440          | =                                                | 72.5                          | 520          | =                                                | 79.9                          |
| July-23 | 280          | $\downarrow$                                     | 23.89                         | 310          | <b>1</b>                                         | 31.9                          | 340          | $\downarrow$                                     | 25.9                          | 415          | <b>↓</b>                                         | 62.7                          | 495          | $\downarrow$                                     | 71.3                          |
| Aug-23  | 280          | =                                                | 23.89                         | 310          | =                                                | 31.9                          | 340          | =                                                | 25.9                          | 415          | =                                                | 62.7                          | 495          | =                                                | 71.3                          |

| Sep-23      | 280          | =             | 23.89       | 310         | =        | 31.9 | 340 | =        | 25.9  | 415 | =        | 62.7 | 495 | =            | 71.3 |
|-------------|--------------|---------------|-------------|-------------|----------|------|-----|----------|-------|-----|----------|------|-----|--------------|------|
| Oct-23      | 280          | =             | 23.89       | 310         | =        | 31.9 | 340 | =        | 25.9  | 415 | =        | 62.7 | 495 | =            | 71.3 |
| Nov-23      | 280          | =             | 23.89       | 310         | =        | 31.9 | 340 | =        | 25.9  | 415 | =        | 62.7 | 495 | =            | 71.3 |
| Dec-23      | 270          | ↓             | 19.47       | 300         | ↓        | 27.7 | 330 | <b>1</b> | 22.2  | 405 | ↓        | 58.8 | 485 | <b>↓</b>     | 67.8 |
| Jan-24      | 270          | =             | 19.47       | 300         | =        | 27.7 | 330 | =        | 22.2  | 405 | =        | 58.8 | 485 | =            | 67.8 |
| Feb-24      | 270          | =             | 19.47       | 300         | =        | 27.7 | 330 | =        | 22.2  | 405 | =        | 58.8 | 485 | =            | 67.8 |
| Mar-24      | 280          | 1             | 23.89       | 310         | 1        | 31.9 | 340 | 1        | 25.9  | 415 | 1        | 62.7 | 495 | 1            | 71.3 |
| Apr-24      | 280          | =             | 23.89       | 310         | =        | 31.9 | 340 | =        | 25.9  | 415 | =        | 62.7 | 495 | =            | 71.3 |
| May-24      | 280          | =             | 23.89       | 310         | =        | 31.9 | 340 | =        | 25.9  | 415 | =        | 62.7 | 495 | =            | 71.3 |
| Jun-24      | 280          | =             | 23.89       | 310         | =        | 31.9 | 340 | =        | 25.9  | 415 | =        | 62.7 | 495 | II           | 71.3 |
| Jul-24      | 277          | ↓             | 22.57       | 298         | ↓        | 26.8 | 326 | <b>↓</b> | 20.7  | 350 | ↓        | 37.3 | 490 | $\downarrow$ | 69.6 |
| Aug-24      | 277          | =             | 22.57       | 298         | =        | 26.8 | 326 | =        | 20.7  | 350 | =        | 37.3 | 490 | II           | 69.6 |
| Sep-24      | 277          | =             | 22.57       | 298         | =        | 26.8 | 326 | =        | 20.7  | 350 | =        | 37.3 | 490 | II           | 69.6 |
| Oct-24      | 277          | =             | 22.57       | 298         | =        | 26.8 | 326 | =        | 20.7  | 350 | =        | 37.3 | 490 | II           | 69.6 |
| Nov-24      | 267          | 1             | 18.14       | 288         | <b>1</b> | 22.6 | 316 | <b>1</b> | 17.00 | 340 | <b>1</b> | 33.3 | 480 | $\downarrow$ | 66.1 |
| Source: Reg | ional Office | of the Textil | e Commissio | ner, Coimba | tore     |      | •   |          |       | •   | •        | •    |     |              |      |