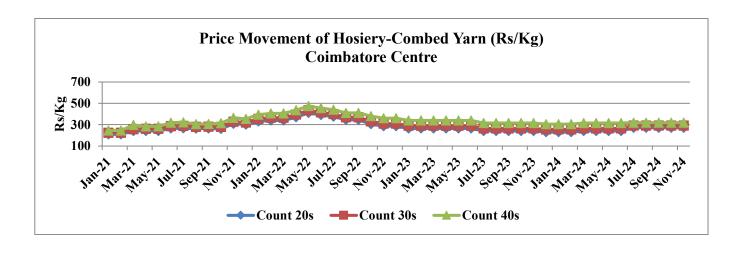

Further, it is also observed from the market price movement of Hosiery-Combed Yarn that:

- iv. <u>Coimbatore:</u> As can be seen from Annexure-II the prices increased MoM across the counts since January 2021 to July 2021 and slid down marginally from August 2021 to October 2021. Prices across the counts again started moving upward marginally from November 2021 to May 2022 and declined from June 2022 to August 2022 and became stagnant in September 2022. A sharp decline in price noticed in the month of October 2022 and November 2022 and remained same in the month of December 2022. Further there is marginal decrease in the prices of cotton yarn across all counts in the month of January 2023 and prices remained same in the month from February to June 2023. In July 2023 there is marginal decrease in prices across all counts and remained same till November 2023. In December 2023 there is marginally decrease across all counts and prices remained same in January and February 2024, further in March 2024 there is marginal increase and remained same in April, May & June 2024 across all counts as compared with previous month. In July 2024 there is marginal increase across all counts and prices remained same in August, September, October. In the November 24 there is marginal decreased across all counts as compared with previous month.
  - i. Amritsar: As evident from Annexure II the price across all counts reported consistent and gradual MoM marginal rise since January 2021 to June 2022. However, there is a marginal decline across all the counts except for count 20s in the month of July 2022 and a marginal decline across all the counts in August & September 2022. There is marginal increase in the prices of 20s count in October 2022 and decrease in November 2022. There is marginal decrease in 30s and 40s counts from October 2022 to January 2023. Further in February 2023 there is marginal decrease in 20s count and marginal increase in 30s and 40s counts. However there is marginal increase in the prices across all counts in the month of March and again increased in April across 20s and decrease in 40s counts. Prices of 40s remained same in the month of May. There is marginal decrease in the prices of the 20s & 30s Counts in the Month of the June 2023. Further prices of 20s increased and prices of 40 cotton yarn counts decreased in July 2023. Prices of 20s and 30s increased in the month of August 2023. Further in September, November & December 2023 there is marginal decrease across 30s count prices. In January 2024 there is marginal increase in prices of 30s cotton yarn count and prices remained same in February 24, further in March 24 there is marginal decrease and marginal increase in April and remained same in May, June, July, August, September, Ocober & November 24 as compared with previous month.

## Annexure-II

|        |           | Market I                                  |                                 |           | nbed Yarn (Rs/K<br>tails: Coimbator       |                                 | ton yarn  |                                           | Annexure-11                     |
|--------|-----------|-------------------------------------------|---------------------------------|-----------|-------------------------------------------|---------------------------------|-----------|-------------------------------------------|---------------------------------|
| Month  | Count 20s | increase or<br>decrease wrt<br>prev month | % growth with respect to Jan 21 | Count 30s | increase or<br>decrease wrt<br>prev month | % growth with respect to Jan 21 | Count 40s | increase or<br>decrease wrt<br>prev month | % growth with respect to Jan 21 |
| Jan-21 | 209       | -                                         |                                 | 224       | -                                         |                                 | 245       | -                                         |                                 |
| Feb-21 | 209       | =                                         | 0.0                             | 224       | =                                         | 0.0                             | 245       | =                                         | 0.0                             |
| Mar-21 | 240       | 1                                         | 14.8                            | 257       | 1                                         | 14.7                            | 297       | 1                                         | 21.2                            |
| Apr-21 | 241       | 1                                         | 15.3                            | 261       | 1                                         | 16.5                            | 284       | ↓                                         | 15.9                            |
| May-21 | 241       | =                                         | 15.3                            | 261       | =                                         | 16.5                            | 284       | =                                         | 15.9                            |
| Jun-21 | 265       | 1                                         | 26.8                            | 286       | 1                                         | 27.7                            | 319       | 1                                         | 30.2                            |
| Jul-21 | 266       | 1                                         | 27.3                            | 288       | 1                                         | 28.6                            | 322       | 1                                         | 31.4                            |
| Aug-21 | 263       | <b>1</b>                                  | 25.8                            | 280       | <b>\</b>                                  | 25.0                            | 305       | ↓                                         | 24.5                            |
| Sep-21 | 265       | 1                                         | 26.8                            | 281       | 1                                         | 25.4                            | 306       | 1                                         | 24.9                            |
| Oct-21 | 260       | <u> </u>                                  | 24.4                            | 280       | <b>1</b>                                  | 25.0                            | 314       | 1                                         | 28.2                            |
| Nov-21 | 308       | 1                                         | 47.4                            | 327       | 1                                         | 46.0                            | 363       | 1                                         | 48.2                            |
| Dec-21 | 300       | <u> </u>                                  | 43.5                            | 320       | <b>1</b>                                  | 42.9                            | 354       | <b>1</b>                                  | 44.5                            |
| Jan-22 | 330       | 1                                         | 57.9                            | 355       | 1                                         | 58.5                            | 394       | 1                                         | 60.8                            |
| Feb-22 | 340       | 1                                         | 62.7                            | 365       | 1                                         | 62.9                            | 405       | 1                                         | 65.3                            |
| Mar-22 | 340       | =                                         | 62.7                            | 365       | =                                         | 62.9                            | 405       | =                                         | 65.3                            |
| Apr-22 | 370       | 1                                         | 77.0                            | 395       | 1                                         | 76.3                            | 435       | 1                                         | 77.6                            |
| May-22 | 410       | 1                                         | 96.2                            | 435       | 1                                         | 94.2                            | 475       | 1                                         | 93.9                            |
| Jun-22 | 390       | <b>1</b>                                  | 86.6                            | 415       | 1                                         | 85.3                            | 455       | <b>1</b>                                  | 85.7                            |
| Jul-22 | 375       | <b>1</b>                                  | 79.4                            | 400       | 1                                         | 78.6                            | 440       | <b>1</b>                                  | 79.6                            |
| Aug-22 | 345       | <b>1</b>                                  | 65.1                            | 370       | 1                                         | 65.2                            | 410       | <b>1</b>                                  | 67.3                            |
| Sep-22 | 345       | =                                         | 65.1                            | 370       | =                                         | 65.2                            | 410       | =                                         | 67.3                            |
| Oct-22 | 305       | <b>1</b>                                  | 45.9                            | 330       | <b>1</b>                                  | 47.3                            | 380       | <b>1</b>                                  | 55.1                            |
| Nov-22 | 285       | <b>1</b>                                  | 36.4                            | 310       | <b>1</b>                                  | 38.4                            | 360       | <b>1</b>                                  | 46.9                            |
| Dec-22 | 285       | =                                         | 36.4                            | 310       | =                                         | 38.4                            | 360       | =                                         | 46.9                            |
| Jan-23 | 265       | <b>1</b>                                  | 26.8                            | 290       | <b>1</b>                                  | 29.5                            | 340       | <b>1</b>                                  | 38.8                            |
| Feb-23 | 265       | =                                         | 26.8                            | 290       | =                                         | 29.5                            | 340       | =                                         | 38.8                            |
| Mar-23 | 265       | =                                         | 26.8                            | 290       | =                                         | 29.5                            | 340       | =                                         | 38.8                            |
| Apr-23 | 265       | =                                         | 26.8                            | 290       | =                                         | 29.5                            | 340       | =                                         | 38.8                            |
| May-23 | 265       | =                                         | 26.8                            | 290       | =                                         | 29.5                            | 340       | =                                         | 38.8                            |

| June-23 | 265 | =        | 26.8            | 290              | =                | 29.5            | 340 | =        | 38.8 |
|---------|-----|----------|-----------------|------------------|------------------|-----------------|-----|----------|------|
| July-23 | 240 | ↓        | 14.8            | 265              | <b>↓</b>         | 18.3            | 315 | <b>1</b> | 28.6 |
| Aug-23  | 240 | =        | 14.8            | 265              | =                | 18.3            | 315 | =        | 28.6 |
| Sep-23  | 240 | =        | 14.8            | 265              | =                | 18.3            | 315 | =        | 28.6 |
| Oct-23  | 240 | =        | 14.8            | 265              | =                | 18.3            | 315 | =        | 28.6 |
| Nov-23  | 240 | =        | 14.8            | 265              | =                | 18.3            | 315 | =        | 28.6 |
| Dec-23  | 230 | ↓        | 10.0            | 255              | <b>\</b>         | 13.8            | 305 | ↓        | 24.5 |
| Jan-24  | 230 | =        | 10.0            | 255              | =                | 13.8            | 305 | =        | 24.5 |
| Feb-24  | 230 | =        | 10.0            | 255              | =                | 13.8            | 305 | =        | 24.5 |
| Mar-24  | 240 | 1        | 14.8            | 265              | 1                | 18.3            | 315 | 1        | 28.6 |
| Apr-24  | 240 | =        | 14.8            | 265              | =                | 18.3            | 315 | =        | 28.6 |
| May-24  | 240 | =        | 14.8            | 265              | =                | 18.3            | 315 | =        | 28.6 |
| Jun-24  | 240 | =        | 14.8            | 265              | =                | 18.3            | 315 | =        | 28.6 |
| Jul-24  | 270 | 1        | 29.2            | 291              | 1                | 29.9            | 319 | 1        | 30.2 |
| Aug-24  | 270 | =        | 29.2            | 291              | =                | 29.9            | 319 | =        | 30.2 |
| Sep-24  | 270 | =        | 29.2            | 291              | =                | 29.9            | 319 | =        | 30.2 |
| Oct-24  | 270 | =        | 29.2            | 291              | =                | 29.9            | 319 | =        | 30.2 |
| Nov-24  | 260 | <b>1</b> | 24.4            | 281              | <b>↓</b>         | 25.4            | 309 | <b>1</b> | 26.1 |
|         |     | S        | ource: Regional | Office of the To | extile Commissio | oner, Coimbator | ·e  | ·        |      |