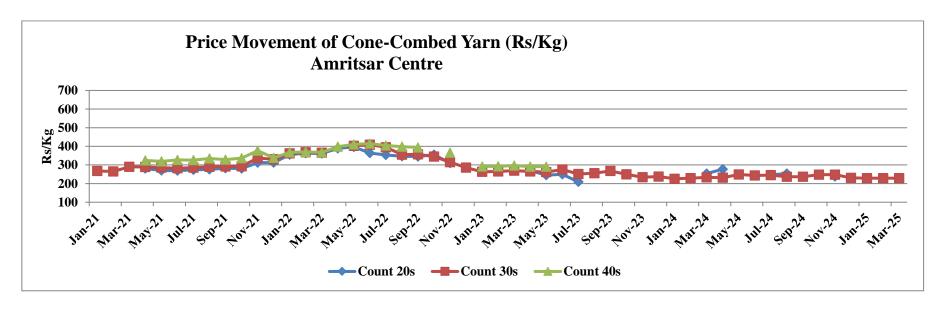

## **Cotton Yarn Prices**

Center wise market price movement of Cone-combed Yarn, it is observed that:

- Coimbatore: As evident from Annexure I the price of cone combed yarn across all counts increased since January 2021 to May 2022 while shown marginal decline in the month of June & July 2022. A marginal increase in the month of August and then remained same in September 2022 as compared to the previous month. However, there is a sharp decline in the month of October 2022 across all counts and continued to fall in the month of November 2022 and remained same in the month of December 2022. Further there is marginal decrease in the prices of cotton yarn across all counts in the month of January 2023 and remained same from February to June 2023. In July 2023 there is marginal decrease in prices across all counts and remained same till November 2023. In December 2023 there is marginally decrease across all counts and prices remained same in January and February 2024, further in March 2024 there is marginal increase across all counts and remained same in April, May & June 2024. In July 2024 there is marginal decrease across all counts and prices remained same in August, September & October. In the month of the November there is marginal decrease across all counts and prices remained same from December 2024 to March 2025 as compared with previous month.
- ii. Amritsar: The price of 20s count reported consistent and gradual rise since January 2021 to May 2022 thereafter till September 2022 marginal decline is noticed. In the prices of 30s & 40s, there is fluctuations reported from January 2021 to July 2022 and decline in 40s till September 2022 while there is sharp decline in 30s count prices from July 2022 to December 2022. There is a marginal increase in 20s count reported in the month of October 2022. However, there is a marginal decrease in the month of November 2022 across all counts. Further there is marginal decrease in the cotton yarn prices of 30s and 40s counts in the month of January 2023 and marginal increase in the prices of same counts in February and March 2023. In April 2023 there is marginal decrease in the prices of cotton yarn across all counts. However, prices of 20s and 30s decreased in the month of May 23 and prices of 40s remained same as compared with previous month. There is marginal increase in the prices of 20s & 30s counts in the Month of the June 23 and marginal decrease in July in the prices of the same count. Further prices of 30s count increased in the month of August and September 23 and then decreased in October & November 23. In December 23 prices marginally increased across 30s count and marginal decrease in January 24, further prices marginally increased in March across 20s and February and March 24 across 30s. In April 24 there is marginal increase across 20s and marginal decrease in 30s cotton yarn count. In May 2024 a marginal increase and in June 2024 marginal decrease and again marginal increase in July 2024 across 30s cotton yarn count and as compared with previous month. In 20s cotton yarn count there is marginal decrease in July as compared with April 2024. Further prices in August 2024 marginally increased across 20s and decreased across 30s cotton yarn count. Prices remained same in September 24 and marginally increased in October 24 across 30s cotton yarn count. Prices decreased in 20s in the month of November whereas in 30s remain same as October 2024. In December 2024 there is marginal decrease among 30s as compared with previous month. In January 2025 there is also marginal decrease among 30s, in February & March prices remained same as compared with previous months.
- iii. Ahmedabad: The price of cone combed yarn across all counts increased since January 2021 to May 2022 while shown marginal decline in the month of June 2022 and continued to fall in price in July 2022. Prices of cotton yarn have again started to increase in the month of August 2022 across all the counts but there is a significant decline in the month of September 2022. Asharp decline reported in the price of cotton yarn during the month of October 2022 and increase in the month of November 2022. However, in the month of December 2022 there is marginal increase in prices of 20s count and marginal decrease in prices of 30s and 40s counts. In January 2023 there is decrease in the prices of 20s and 30s while there is marginal increase in the prices of 40s count. In February 2023 there is marginal increase in prices of 20s and 30s, however there is marginal decrease in 40s count. There is marginal increase in 20s, 30s and 40s counts in the month of March as compared with previous month. In April 2023 there is increase in the prices of the 20s and 40s counts and marginal decrease in the 30s. However, there is decrease in May and June 2023 across all counts. Further in July 2023 prices of 20s and 30s decreased however prices increased for 40s cotton yarn count. In the August 2023, prices of 20s and 30s increased and prices of 40s decreased. In September 2023 prices increased across all counts and in October prices increased for 20s count and decreased for 30s and 40s cotton varn counts and in November 2023 prices increased for 20s while decreased for 30s and 40s cotton yarn counts. In December 23, prices marginally decreased across 20s count and marginally increased across 30s and 40s cotton yarn counts as compared with previous month. Further prices of 20s and 30s remained same and there is marginal decrease across 40s count in the month of January 2024. In February 24 there is marginal increase and in March 2024 there is marginal increase across 20s and 30s while there is marginal decrease in 40s cotton yarn counts. Further in April 24 there is marginal decrease across all counts and in May 24 there is decrease among