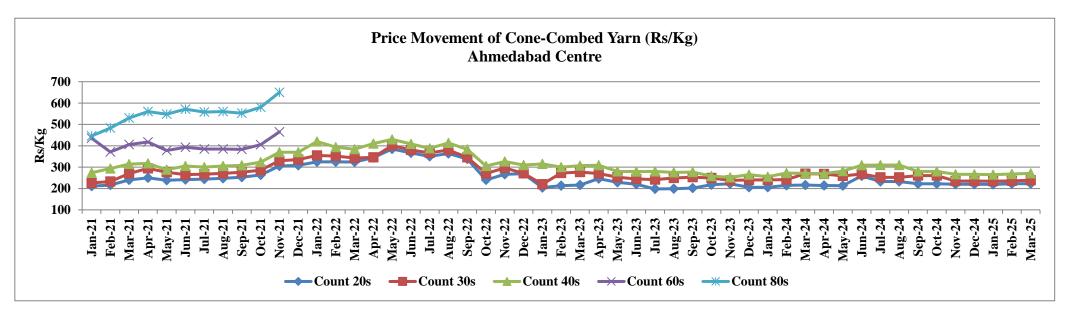

## **Cotton Yarn Prices**

Center wise market price movement of Cone-combed Yarn, it is observed that:

- Coimbatore: As evident from Annexure I the price of cone combed yarn across all counts increased since January 2021 to May 2022 while shown marginal decline in the month of June & July 2022. A marginal increase in the month of August and then remained same in September 2022 as compared to the previous month. However, there is a sharp decline in the month of October 2022 across all counts and continued to fall in the month of November 2022 and remained same in the month of December 2022. Further there is marginal decrease in the prices of cotton yarn across all counts in the month of January 2023 and remained same from February to June 2023. In July 2023 there is marginal decrease in prices across all counts and remained same till November 2023. In December 2023 there is marginally decrease across all counts and prices remained same in January and February 2024, further in March 2024 there is marginal increase across all counts and remained same in April, May & June 2024. In July 2024 there is marginal decrease across all counts and prices remained same in August, September & October. In the month of the November there is marginal decrease across all counts and prices remained same from December 2024 to March 2025 as compared with previous month.
- ii. Amritsar: The price of 20s count reported consistent and gradual rise since January 2021 to May 2022 thereafter till September 2022 marginal decline is noticed. In the prices of 30s & 40s, there is fluctuations reported from January 2021 to July 2022 and decline in 40s till September 2022 while there is sharp decline in 30s count prices from July 2022 to December 2022. There is a marginal increase in 20s count reported in the month of October 2022. However, there is a marginal decrease in the month of November 2022 across all counts. Further there is marginal decrease in the cotton yarn prices of 30s and 40s counts in the month of January 2023 and marginal increase in the prices of same counts in February and March 2023. In April 2023 there is marginal decrease in the prices of cotton yarn across all counts. However, prices of 20s and 30s decreased in the month of May 23 and prices of 40s remained same as compared with previous month. There is marginal increase in the prices of 20s & 30s counts in the Month of the June 23 and marginal decrease in July in the prices of the same count. Further prices of 30s count increased in the month of August and September 23 and then decreased in October & November 23. In December 23 prices marginally increased across 30s count and marginal decrease in January 24, further prices marginally increased in March across 20s and February and March 24 across 30s. In April 24 there is marginal increase across 20s and marginal decrease in 30s cotton yarn count. In May 2024 a marginal increase and in June 2024 marginal decrease and again marginal increase in July 2024 across 30s cotton yarn count and as compared with previous month. In 20s cotton yarn count there is marginal decrease in July as compared with April 2024. Further prices in August 2024 marginally increased across 20s and decreased across 30s cotton yarn count. Prices remained same in September 24 and marginally increased in October 24 across 30s cotton yarn count. Prices decreased in 20s in the month of November whereas in 30s remain same as October 2024. In December 2024 there is marginal decrease among 30s as compared with previous month. In January 2025 there is also marginal decrease among 30s, in February & March prices remained same as compared with previous months.
- iii. Ahmedabad: The price of cone combed yarn across all counts increased since January 2021 to May 2022 while shown marginal decline in the month of June 2022 and continued to fall in price in July 2022. Prices of cotton yarn have again started to increase in the month of August 2022 across all the counts but there is a significant decline in the month of September 2022. Asharp decline reported in the price of cotton yarn during the month of October 2022 and increase in the month of November 2022. However, in the month of December 2022 there is marginal increase in prices of 20s count and marginal decrease in prices of 30s and 40s counts. In January 2023 there is decrease in the prices of 20s and 30s while there is marginal increase in the prices of 40s count. In February 2023 there is marginal increase in prices of 20s and 30s, however there is marginal decrease in 40s count. There is marginal increase in 20s, 30s and 40s counts in the month of March as compared with previous month. In April 2023 there is increase in the prices of the 20s and 40s counts and marginal decrease in the 30s. However, there is decrease in May and June 2023 across all counts. Further in July 2023 prices of 20s and 30s decreased however prices increased for 40s cotton yarn count. In the August 2023, prices of 20s and 30s increased and prices of 40s decreased. In September 2023 prices increased across all counts and in October prices increased for 20s count and decreased for 30s and 40s cotton varn counts and in November 2023 prices increased for 20s while decreased for 30s and 40s cotton yarn counts. In December 23, prices marginally decreased across 20s count and marginally increased across 30s and 40s cotton yarn counts as compared with previous month. Further prices of 20s and 30s remained same and there is marginal decrease across 40s count in the month of January 2024. In February 24 there is marginal increase and in March 2024 there is marginal increase across 20s and 30s while there is marginal decrease in 40s cotton yarn counts. Further in April 24 there is marginal decrease across all counts and in May 24 there is decrease among