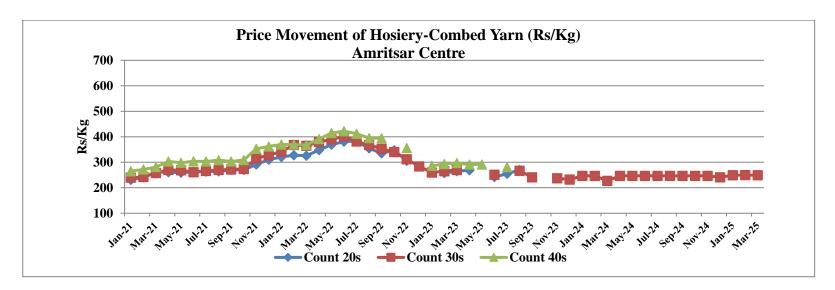

Further, it is also observed from the market price movement of Hosiery- Combed Yarn that:

- <u>Coimbatore:</u> As can be seen from Annexure-II the prices increased MoM across the counts since January 2021 to July 2021 and slid down marginally from August 2021 to October 2021. Prices across the counts again started moving upward marginally from November 2021 to May 2022 and declined from June 2022 to August 2022 and became stagnant in September 2022. A sharp decline in price noticed in the month of October 2022 and November 2022 and remained same in the month of December 2022. Further there is marginal decrease in the prices of cotton yarn across all counts in the month of January 2023 and prices remained same in the month from February to June 2023. In July 2023 there is marginal decrease in prices across all counts and remained same till November 2023. In December 2023 there is marginally decrease across all counts and prices remained same in January and February 2024, further in March 2024 there is marginal increase and remained same in April, May & June 2024 across all counts as compared with previous month. In July 2024 there is marginal increase across all counts and prices remained same in August, September, October. In the November 24 there is marginal decreased across all counts and prices remained same from December 2024 to March 2025 as compared with previous month.
- Amritsar: As evident from Annexure II the price across all counts reported consistent and gradual MoM <u>ii)</u> marginal rise since January 2021 to June 2022. However, there is a marginal decline across all the counts except for count 20s in the month of July 2022 and a marginal decline across all the counts in August & September 2022. There is marginal increase in the prices of 20s count in October 2022 and decrease in November 2022. There is marginal decrease in 30s and 40s counts from October 2022 to January 2023. Further in February 2023 there is marginal decrease in 20s count and marginal increase in 30s and 40s counts. However, there is marginal increase in the prices across all counts in the month of March and again increased in April across 20s and decrease in 40s counts. Prices of 40s remained same in the month of May. There is marginal decrease in the prices of the 20s & 30s Counts in the Month of the June 2023. Further prices of 20s increased and prices of 40 cotton yarn counts decreased in July 2023. Prices of 20s and 30s increased in the month of August 2023. Further in September, November & December 2023 there is marginal decrease across 30s count prices. In January 2024 there is marginal increase in prices of 30s cotton yarn count and prices remained same in February 24, further in March 24 there is marginal decrease and marginal increase in April and remained same in May, June, July, August, September, October & November 24. In December 2024 there is marginal decreases as compared with previous month. In January & February 2025 there is marginal increase in 30s counts & marginal decrease in the month of March 2025 as compared with the previous month

| Market Price n | novement of H | Iosiery Combe                                | d Yarn (Rs/Kg                   | ) variety of cot | ton yarn Centi                               | re- wise details                | : Amritsar |                                              |                                 |
|----------------|---------------|----------------------------------------------|---------------------------------|------------------|----------------------------------------------|---------------------------------|------------|----------------------------------------------|---------------------------------|
| Month          | Count<br>20s  | increase or<br>decrease<br>wrt prev<br>month | % growth with respect to Jan 21 | Count 30s        | increase or<br>decrease<br>wrt prev<br>month | % growth with respect to Jan 21 | Count 40s  | increase or<br>decrease<br>wrt prev<br>month | % growth with respect to Jan 21 |
| Jan-21         | 231           | -                                            |                                 | 240              | -                                            |                                 | 265        | -                                            |                                 |
| Feb-21         | 241           | 1                                            | 4.3                             | 242              | 1                                            | 0.8                             | 272        | 1                                            | 2.6                             |
| Mar-21         | 262           | 1                                            | 13.4                            | 258              | 1                                            | 7.5                             | 281        | 1                                            | 6.0                             |
| Apr-21         | 261           | <b>↓</b>                                     | 13.0                            | 270              | 1                                            | 12.5                            | 303        | 1                                            | 14.3                            |
| May-21         | 259           | <b>↓</b>                                     | 12.1                            | 269              | <b>1</b>                                     | 12.1                            | 298        | <b>1</b>                                     | 12.5                            |
| Jun-21         | 263           | 1                                            | 13.9                            | 261              | <b>1</b>                                     | 8.8                             | 304        | 1                                            | 14.7                            |
| Jul-21         | 263           | =                                            | 13.9                            | 266              | 1                                            | 10.8                            | 303        | <b>1</b>                                     | 14.3                            |
| Aug-21         | 264           | 1                                            | 14.3                            | 270              | 1                                            | 12.5                            | 308        | 1                                            | 16.2                            |
| Sep-21         | 270           | 1                                            | 16.9                            | 272              | 1                                            | 13.3                            | 303        | <b>1</b>                                     | 14.3                            |
| Oct-21         | 270           | =                                            | 16.9                            | 274              | 1                                            | 14.2                            | 309        | 1                                            | 16.6                            |
| Nov-21         | 291           | 1                                            | 26.0                            | 315              | 1                                            | 31.3                            | 353        | 1                                            | 33.2                            |
| Dec-21         | 310           | 1                                            | 34.2                            | 328              | 1                                            | 36.7                            | 362        | 1                                            | 36.6                            |
| Jan-22         | 321           | 1                                            | 39.0                            | 342              | 1                                            | 42.5                            | 370        | 1                                            | 39.6                            |
| Feb-22         | 328           | 1                                            | 42.0                            | 368              | 1                                            | 53.3                            | 370        | =                                            | 39.6                            |
| Mar-22         | 326           | <b>↓</b>                                     | 41.1                            | 365              | <b>1</b>                                     | 52.1                            | 368        | <b>1</b>                                     | 38.9                            |
| Apr-22         | 348           | 1                                            | 50.6                            | 379              | 1                                            | 57.9                            | 391        | 1                                            | 47.5                            |
| May-22         | 369           | 1                                            | 59.7                            | 390              | 1                                            | 62.5                            | 415        | 1                                            | 56.6                            |
| Jun-22         | 381           | 1                                            | 64.9                            | 402              | 1                                            | 67.5                            | 422        | 1                                            | 59.2                            |
| Jul-22         | 383           | 1                                            | 65.8                            | 390              | <b>1</b>                                     | 62.5                            | 412        | <b>↓</b>                                     | 55.5                            |
| Aug-22         | 355           | <b>↓</b>                                     | 53.7                            | 368              | <b>1</b>                                     | 53.3                            | 395        | <b>1</b>                                     | 49.1                            |
| Sep-22         | 335           | <b>↓</b>                                     | 45.0                            | 353              | <b>1</b>                                     | 47.1                            | 394        | <b>↓</b>                                     | 48.7                            |
| Oct-22         | 347           | 1                                            | 50.2                            | 340              | <b>1</b>                                     | 41.7                            | -          | -                                            | -                               |
| Nov-22         | 306           | <b>↓</b>                                     | 32.5                            | 312              | <b>1</b>                                     | 30.0                            | 356        | -                                            | 34.3                            |
| Dec-22         | -             | -                                            | -                               | 284              | <b>1</b>                                     | 18.3                            | -          | -                                            | -                               |
| Jan-23         | -             | -                                            | -                               | 260              | <b>1</b>                                     | 8.3                             | 286        | -                                            | 7.9                             |
| Feb-23         | 258           | _                                            | 11.7                            | 265              | 1                                            | 10.4                            | 293        | 1                                            | 10.6                            |
| Mar-23         | 265           | 1                                            | 14.7                            | 270              | 1                                            | 12.5                            | 297        | 1                                            | 12.1                            |
| Apr-23         | 269           | 1                                            | 16.5                            | -                | -                                            | -                               | 291        | <b>1</b>                                     | 9.8                             |
| May-23         | -             | -                                            | -                               | -                | _                                            | -                               | 291        | =                                            | 9.8                             |
| June-23        | 242           | _                                            | 4.8                             | 251              | -                                            | 4.6                             | -          | -                                            | -                               |
| July-23        | 255           | 1                                            | 10.4                            | -                | -                                            | -                               | 281        | -                                            | 6.0                             |
| Aug-23         | 270           | 1                                            | 16.9                            | 267              | -                                            | 11.3                            | -          | -                                            | -                               |
| Sep-23         | -             | -                                            | -                               | 241              | <b>↓</b>                                     | 0.4                             | -          | -                                            | -                               |
| Oct-23         | -             | -                                            | -                               | -                | -                                            | -                               | -          | -                                            | -                               |

| Nov-23 | -      | - | - | 237 | -        | -1.3 | - | - | - |
|--------|--------|---|---|-----|----------|------|---|---|---|
| Dec-23 | -      | - | - | 232 | <b>1</b> | -3.3 | - | - | - |
| Jan-24 | -      | - | - | 247 | 1        | 2.9  | - | - | - |
| Feb-24 | -      | - | - | 247 | =        | 2.9  | - | - | - |
| Mar-24 | -      | - | - | 227 | <b>1</b> | -5.4 | - | - | - |
| Apr-24 | -      | - | - | 247 | 1        | 2.9  | - | - | - |
| May-24 | -      | - | - | 247 | =        | 2.9  | - | - | - |
| Jun-24 | -      | - | - | 247 | =        | 2.9  | - | - | - |
| Jul-24 | -      | - | - | 247 | =        | 2.9  | - | - | - |
| Aug-24 | -      | - | - | 247 | =        | 2.9  | - | - | - |
| Sep-24 | -      | - | - | 247 | =        | 2.9  | - | - | - |
| Oct-24 | -      | - | - | 247 | =        | 2.9  | - | - | - |
| Nov-24 | -      | - | - | 247 | =        | 2.9  | - | - | - |
| Dec-24 | -      | ı | - | 241 | ↓        | 0.4  | - | - | - |
| Jan-25 | -      | - | - | 249 | 1        | 3.8  | - | - | - |
| Feb-25 | -      | - | - | 250 | 1        | 4.2  | - | - | - |
| Mar-25 | -      | - | - | 249 | <b>1</b> | 3.8  |   |   |   |
| a      | 1.0.00 |   |   | •   |          | •    |   |   |   |

Source: Regional Office of the Textile Commissioner, Amritsar

Note:J-34 variety of cotton is used in production of Hosiery combed variety of cotton yarn