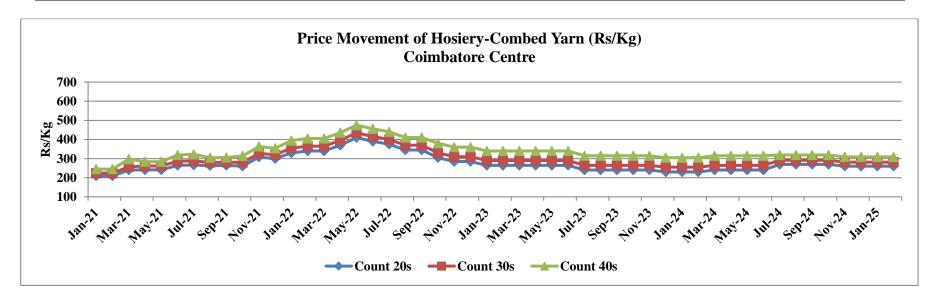

Further, it is also observed from the market price movement of Hosiery- Combed Yarn that:

- <u>Coimbatore:</u> As can be seen from Annexure-II the prices increased MoM across the counts since January 2021 to July 2021 and slid down marginally from August 2021 to October 2021. Prices across the counts again started moving upward marginally from November 2021 to May 2022 and declined from June 2022 to August 2022 and became stagnant in September 2022. A sharp decline in price noticed in the month of October 2022 and November 2022 and remained same in the month of December 2022. Further there is marginal decrease in the prices of cotton yarn across all counts in the month of January 2023 and prices remained same in the month from February to June 2023. In July 2023 there is marginal decrease in prices across all counts and remained same till November 2023. In December 2023 there is marginally decrease across all counts and prices remained same in January and February 2024, further in March 2024 there is marginal increase and remained same in April, May & June 2024 across all counts as compared with previous month. In July 2024 there is marginal increase across all counts and prices remained same in August, September, October. In the November 24 there is marginal decreased across all counts and prices remained same from December 2024 to March 2025 as compared with previous month.
- Amritsar: As evident from Annexure II the price across all counts reported consistent and gradual MoM <u>ii)</u> marginal rise since January 2021 to June 2022. However, there is a marginal decline across all the counts except for count 20s in the month of July 2022 and a marginal decline across all the counts in August & September 2022. There is marginal increase in the prices of 20s count in October 2022 and decrease in November 2022. There is marginal decrease in 30s and 40s counts from October 2022 to January 2023. Further in February 2023 there is marginal decrease in 20s count and marginal increase in 30s and 40s counts. However, there is marginal increase in the prices across all counts in the month of March and again increased in April across 20s and decrease in 40s counts. Prices of 40s remained same in the month of May. There is marginal decrease in the prices of the 20s & 30s Counts in the Month of the June 2023. Further prices of 20s increased and prices of 40 cotton yarn counts decreased in July 2023. Prices of 20s and 30s increased in the month of August 2023. Further in September, November & December 2023 there is marginal decrease across 30s count prices. In January 2024 there is marginal increase in prices of 30s cotton yarn count and prices remained same in February 24, further in March 24 there is marginal decrease and marginal increase in April and remained same in May, June, July, August, September, October & November 24. In December 2024 there is marginal decreases as compared with previous month. In January & February 2025 there is marginal increase in 30s counts & marginal decrease in the month of March 2025 as compared with the previous month