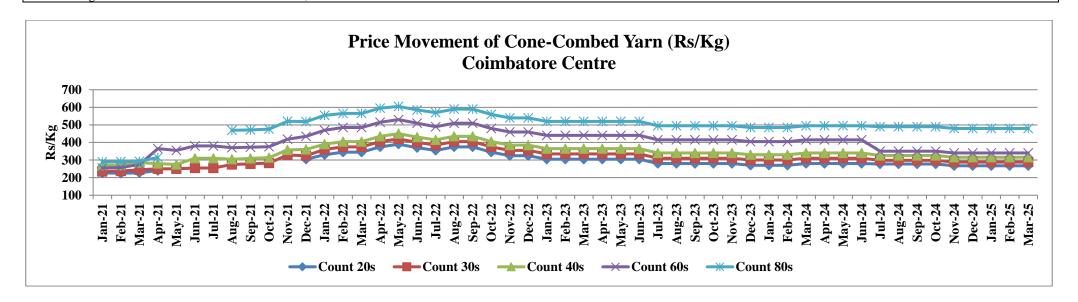

## **Cotton Yarn Prices**

Center wise market price movement of Cone-combed Yarn, it is observed that:

- Coimbatore: As evident from Annexure I the price of cone combed yarn across all counts increased since January 2021 to May 2022 while shown marginal decline in the month of June & July 2022. A marginal increase in the month of August and then remained same in September 2022 as compared to the previous month. However, there is a sharp decline in the month of October 2022 across all counts and continued to fall in the month of November 2022 and remained same in the month of December 2022. Further there is marginal decrease in the prices of cotton yarn across all counts in the month of January 2023 and remained same from February to June 2023. In July 2023 there is marginal decrease in prices across all counts and remained same till November 2023. In December 2023 there is marginally decrease across all counts and prices remained same in January and February 2024, further in March 2024 there is marginal increase across all counts and remained same in April, May & June 2024. In July 2024 there is marginal decrease across all counts and prices remained same in August, September & October. In the month of the November there is marginal decrease across all counts and prices remained same from December 2024 to March 2025 as compared with previous month.
- ii. Amritsar: The price of 20s count reported consistent and gradual rise since January 2021 to May 2022 thereafter till September 2022 marginal decline is noticed. In the prices of 30s & 40s, there is fluctuations reported from January 2021 to July 2022 and decline in 40s till September 2022 while there is sharp decline in 30s count prices from July 2022 to December 2022. There is a marginal increase in 20s count reported in the month of October 2022. However, there is a marginal decrease in the month of November 2022 across all counts. Further there is marginal decrease in the cotton yarn prices of 30s and 40s counts in the month of January 2023 and marginal increase in the prices of same counts in February and March 2023. In April 2023 there is marginal decrease in the prices of cotton yarn across all counts. However, prices of 20s and 30s decreased in the month of May 23 and prices of 40s remained same as compared with previous month. There is marginal increase in the prices of 20s & 30s counts in the Month of the June 23 and marginal decrease in July in the prices of the same count. Further prices of 30s count increased in the month of August and September 23 and then decreased in October & November 23. In December 23 prices marginally increased across 30s count and marginal decrease in January 24, further prices marginally increased in March across 20s and February and March 24 across 30s. In April 24 there is marginal increase across 20s and marginal decrease in 30s cotton yarn count. In May 2024 a marginal increase and in June 2024 marginal decrease and again marginal increase in July 2024 across 30s cotton yarn count and as compared with previous month. In 20s cotton yarn count there is marginal decrease in July as compared with April 2024. Further prices in August 2024 marginally increased across 20s and decreased across 30s cotton yarn count. Prices remained same in September 24 and marginally increased in October 24 across 30s cotton yarn count. Prices decreased in 20s in the month of November whereas in 30s remain same as October 2024. In December 2024 there is marginal decrease among 30s as compared with previous month. In January 2025 there is also marginal decrease among 30s, in February & March prices remained same as compared with previous months.
- iii. Ahmedabad: The price of cone combed yarn across all counts increased since January 2021 to May 2022 while shown marginal decline in the month of June 2022 and continued to fall in price in July 2022. Prices of cotton yarn have again started to increase in the month of August 2022 across all the counts but there is a significant decline in the month of September 2022. Asharp decline reported in the price of cotton yarn during the month of October 2022 and increase in the month of November 2022. However, in the month of December 2022 there is marginal increase in prices of 20s count and marginal decrease in prices of 30s and 40s counts. In January 2023 there is decrease in the prices of 20s and 30s while there is marginal increase in the prices of 40s count. In February 2023 there is marginal increase in prices of 20s and 30s, however there is marginal decrease in 40s count. There is marginal increase in 20s, 30s and 40s counts in the month of March as compared with previous month. In April 2023 there is increase in the prices of the 20s and 40s counts and marginal decrease in the 30s. However, there is decrease in May and June 2023 across all counts. Further in July 2023 prices of 20s and 30s decreased however prices increased for 40s cotton yarn count. In the August 2023, prices of 20s and 30s increased and prices of 40s decreased. In September 2023 prices increased across all counts and in October prices increased for 20s count and decreased for 30s and 40s cotton varn counts and in November 2023 prices increased for 20s while decreased for 30s and 40s cotton yarn counts. In December 23, prices marginally decreased across 20s count and marginally increased across 30s and 40s cotton yarn counts as compared with previous month. Further prices of 20s and 30s remained same and there is marginal decrease across 40s count in the month of January 2024. In February 24 there is marginal increase and in March 2024 there is marginal increase across 20s and 30s while there is marginal decrease in 40s cotton yarn counts. Further in April 24 there is marginal decrease across all counts and in May 24 there is decrease among